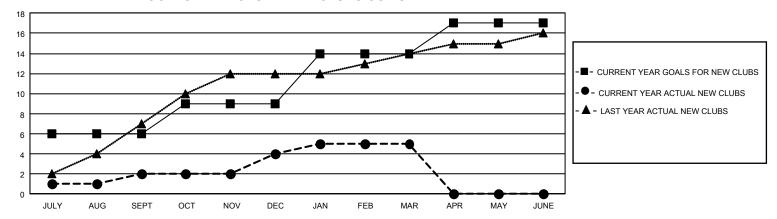

## GOALS AND ACTUAL NEW CLUBS CUMULATIVE

## GMT Constitutional Area 5 - K, Group L

REPORT DOES NOT INCLUDE CLUBS IN UNDISTRICTED AREAS.

| Clubs                 |               |           |               | Members               |                           |                         |                                                    |
|-----------------------|---------------|-----------|---------------|-----------------------|---------------------------|-------------------------|----------------------------------------------------|
| RESULTS FOR 2022-2023 |               |           |               | RESULTS FOR 2022-2023 |                           |                         |                                                    |
| QUARTER               | NEW CLUB GOAL | NEW CLUBS | DROPPED CLUBS | QUARTER M             | IEMBER GROWTH NET<br>GOAL | MEMBER GROWTH<br>ACTUAL | DROPPED MEMBERS<br>ACTUAL (including<br>transfers) |
| JULY/AUG/SEPT         | 18            | 2         | 4             | JULY/AUG/SEP          | T 1230                    | 1,770                   | 745                                                |
| OCT/NOV/DEC           | 9             | 2         | 2             | OCT/NOV/DEC           | 840                       | 727                     | 931                                                |
| JAN/FEB/MAR           | 15            | 1         | 2             | JAN/FEB/MAR           | 765                       | 1,013                   | 531                                                |
| APR/MAY/JUNE          | 9             | 0         | 0             | APR/MAY/JUNE          | 450                       | 0                       | 0                                                  |