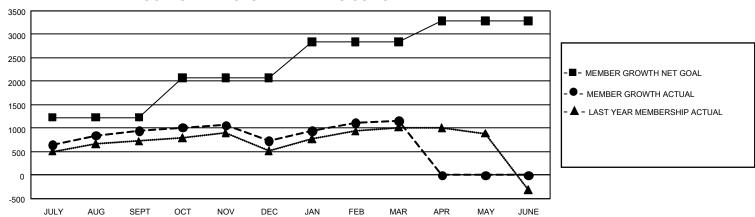

## GOALS AND ACTUAL MEMBERS CUMULATIVE

| DROPPED CLUBS: 8 |       | 506 CLUBS OF 622 ADDED 1<br>OR MORE NEW MEMBERS | GENDER DISTRIBUTION                |                 |  |
|------------------|-------|-------------------------------------------------|------------------------------------|-----------------|--|
|                  |       |                                                 | MALE                               | 18,801 (73.94%) |  |
|                  |       |                                                 | FEMALE                             | 6,628 (26.06%)  |  |
| DROPPED MEMBERS  |       |                                                 | NON BINARY                         | 0 (0.00%)       |  |
| DECEASED         | 78    |                                                 | PREFER NOT TO ANSWER               | 0 (0.00%)       |  |
| CLUB CANCELLED   | 71    |                                                 | TOTAL FAMILY UNIT MEMBERS 92       |                 |  |
| OTHER            | 2,058 | CLICK HERE FOR                                  |                                    |                 |  |
| TOTAL            | 2,207 | CUMULATIVE MEMBERSHIP DATA                      | FAMILY MEMBERS PAYING HALF DUES 52 |                 |  |

## GMT Constitutional Area 5 - K, Group L

REPORT DOES NOT INCLUDE CLUBS IN UNDISTRICTED AREAS.

| Clubs                 |               |           |               | Members               |                           |                         |                                                    |
|-----------------------|---------------|-----------|---------------|-----------------------|---------------------------|-------------------------|----------------------------------------------------|
| RESULTS FOR 2022-2023 |               |           |               | RESULTS FOR 2022-2023 |                           |                         |                                                    |
| QUARTER               | NEW CLUB GOAL | NEW CLUBS | DROPPED CLUBS | QUARTER M             | IEMBER GROWTH NET<br>GOAL | MEMBER GROWTH<br>ACTUAL | DROPPED MEMBERS<br>ACTUAL (including<br>transfers) |
| JULY/AUG/SEPT         | 18            | 2         | 4             | JULY/AUG/SEP          | T 1230                    | 1,770                   | 745                                                |
| OCT/NOV/DEC           | 9             | 2         | 2             | OCT/NOV/DEC           | 840                       | 727                     | 931                                                |
| JAN/FEB/MAR           | 15            | 1         | 2             | JAN/FEB/MAR           | 765                       | 1,013                   | 531                                                |
| APR/MAY/JUNE          | 9             | 0         | 0             | APR/MAY/JUNE          | 450                       | 0                       | 0                                                  |